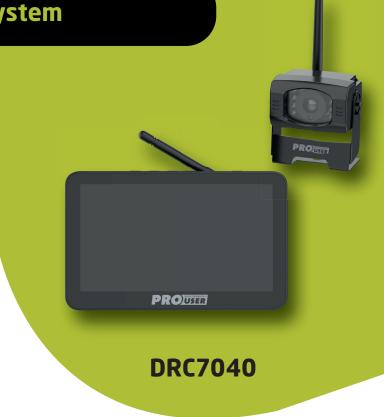

## **Digital Wireless Camera System**

- Ideal for car, truck, camper, caravan or trailer
- Weatherproof camera
- Automatic activation when reversing
- Extra-long antenna
- Expandable with extra camera's
- SD Support for record and playback

| Name    | DRC7040       |
|---------|---------------|
| Art.no. | 20243         |
| EAN     | 8717809202437 |

| Camera                   |                               |
|--------------------------|-------------------------------|
| Operating Voltage        | 12/24V DC                     |
| Current consumption      | ≤300mA@12V                    |
| Image sensor             | 1/2.9 inch Color CMOS FULL-HD |
| View Angle               | 85 °±10°                      |
| Resolution               | 1920x1080 Full HD             |
| Minimal illumination     | ≤ 2 Lux                       |
| RF transmission distance | > 300 m                       |
| IP-Class                 | IP67 / waterproof             |
| Max. E.I.R.P             | 23dBm (200mW)                 |

| Monitor                 |              |
|-------------------------|--------------|
| Input Voltage           | 12/24V DC    |
| Standby Current         | ≤180mA@12V   |
| Operating Current       | ≤350mA@12V   |
| LCD display screen size | 7 inch       |
| Operating temperature   | -10° - 50° C |

| Accessories                     |    |  |
|---------------------------------|----|--|
| Mounting set                    | 1x |  |
| Monitor power cable             | 1x |  |
| Suction mount monitor           | 1x |  |
| User manual                     | 1x |  |
| 3M stickers for dashboard mount | 1x |  |