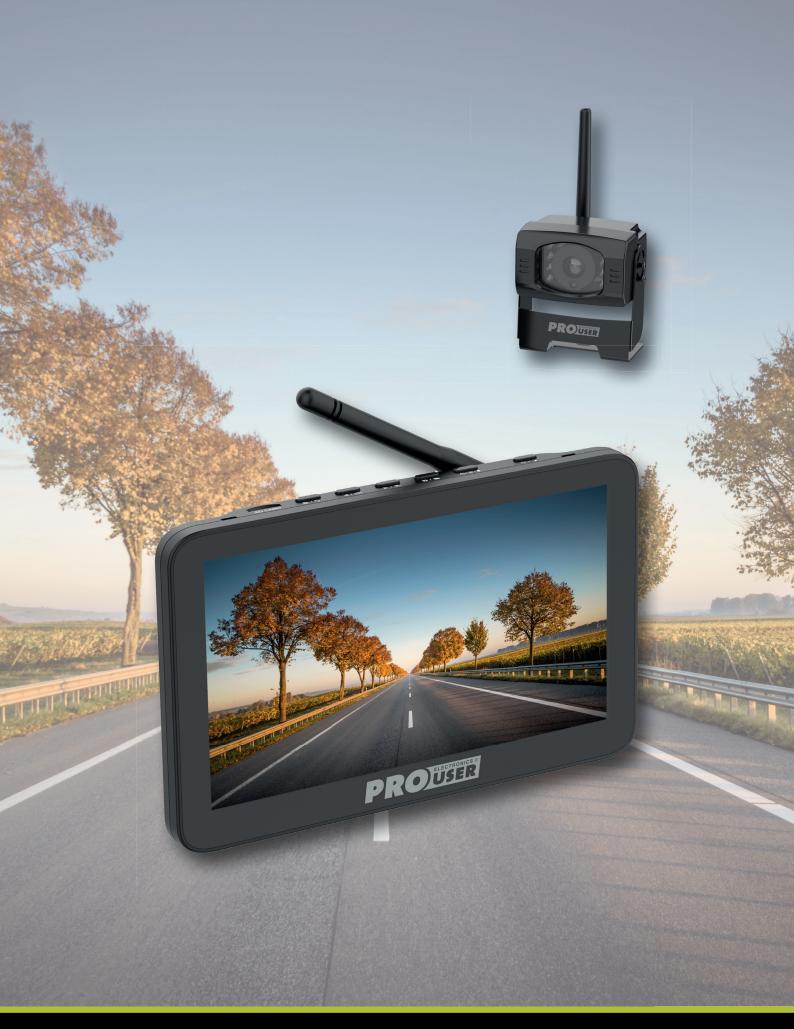

## **Digital Wireless Camera System**

- Ideal for car, truck, camper, caravan or trailer
- Weatherproof camera
- Automatic activation when reversing
- Extra-long antenna
- Expandable with extra camera's
- SD Support for record and playback